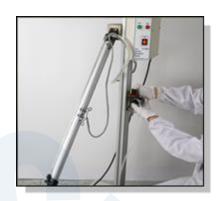

#### **Application**

The instruments applies to test the durability of toys box cover. It uses fixtures to drive the toy box cover move, after simulating a certain number of opening and closing movements, check whether the toy box lid hinge part's functions are in good condition.

## Principle

Subject the lid to 7000 opening-and-closing cycles, where one cycle consists of raising the lid from its fully closed to its fully open position and returning it to fully closed. To prevent undue stress on screws or other fasteners used to attach the lid support mechanism, care should be taken not to force the lid beyond its normal arc of travel. Complete a cycle of about 15s, 7000 times cycle should be completed within 72h, and then check the lid and the lid support mechanism is intact or not.