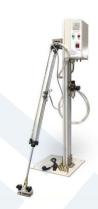

#### GT-M02 I Toys Chest Lid Tester/ Box Cover Durability Tester

# Key Specification

| Model                       | GT-M02                    |  |  |
|-----------------------------|---------------------------|--|--|
| Specimen quantity           | 1pc / time                |  |  |
| Test speed                  | (approx.).15s / cycle     |  |  |
| Swinging rod rotation angle | 0°~90°                    |  |  |
| Test times                  | 7000times                 |  |  |
| Counter                     | 0~99999 times, can be set |  |  |
| Sample max height           | 70cm                      |  |  |
| Display mode                | LCD                       |  |  |
| Drive mode                  | Cylinder drive            |  |  |
| Action mode                 | Stop automatically        |  |  |
| Power supply                | 1 ∮ AC 220V 50/60Hz       |  |  |
| Dimensions(W x D x H)       | 360 x 350 x 1250 mm       |  |  |
| Weight                      | Approx. 25kg              |  |  |