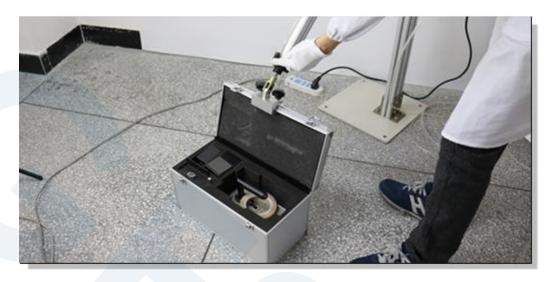

# Toys Chest Lid Tester/ Box Cover Durability Tester GT-M02

#### **Application**

The instruments applies to test the durability of toys box cover. It uses fixtures to drive the toy box cover move, after simulating a certain number of opening and closing movements, check whether the toy box lid hinge part's functions are in good condition.

## Principle

Subject the lid to 7000 opening-and-closing cycles, where one cycle consists of raising the lid from its fully closed to its fully open position and returning it to fully closed. To prevent undue stress on screws or other fasteners used to attach the lid support mechanism, care should be taken not to force the lid beyond its normal arc of travel. Complete a cycle of about 15s, 7000 times cycle should be completed within 72h, and then check the lid and the lid support mechanism is intact or not.