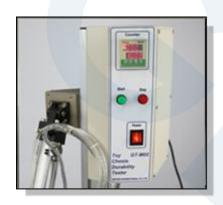

# Toys Chest Lid Tester/ Box Cover Durability Tester GT-M02

# Key Specification

| Model                       | GT-M02                    |  |  |
|-----------------------------|---------------------------|--|--|
| Specimen quantity           | 1pc / time                |  |  |
| Test speed                  | (approx.).15s / cycle     |  |  |
| Swinging rod rotation angle | 0°~90°                    |  |  |
| Test times                  | 7000times                 |  |  |
| Counter                     | 0~99999 times, can be set |  |  |
| Sample max height           | 70cm                      |  |  |
| Display mode                | LCD                       |  |  |
| Drive mode                  | Cylinder drive            |  |  |
| Action mode                 | Stop automatically        |  |  |
| Power supply                | 1 ∮ AC 220V 50/60Hz       |  |  |
| Dimensions(W x D x H)       | 360 x 350 x 1250 mm       |  |  |
| Weight                      | Approx. 25kg              |  |  |