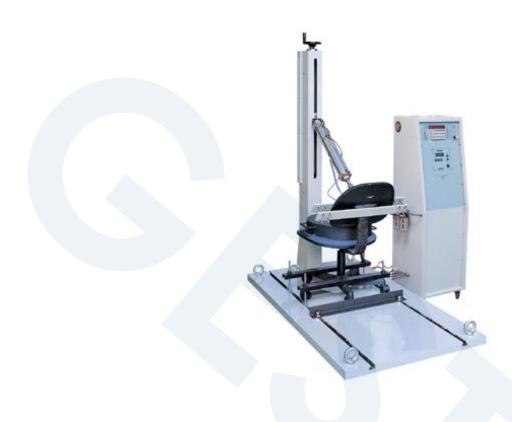

# Chair Backrest and Tilt Mechanism Durability Test Machine GT-LB13

### **Application**

The latest design of the machine has two test functions:

- First test is to evaluate the ability of the chairs to withstand fatigue stresses and wear caused by rearward force on the backrest of the chair
- Second test is to evaluate the ability of the tilt mechanism to withstand the fatigue stresses and wear caused by repeated tilting.